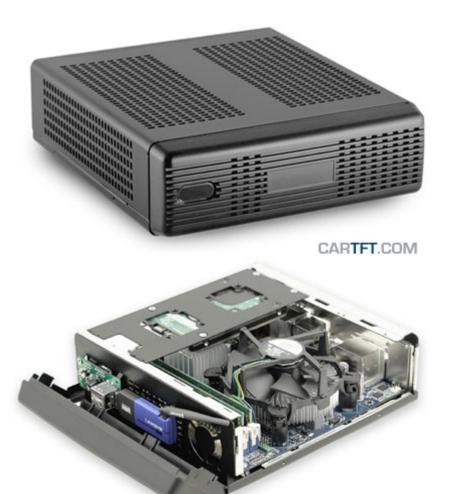

# Zero noise, small footprint and low power

The M350 is Industry's smallest universal enclosure ( $192 \times 210 \times 62mm$ , 2.5L) capable of housing mini-ITX boards ranging from tiny Atoms to fully featured desktop or mobile CPUs. The M30 permits fanless operation (natural air convection via hundreds of tiny holes) for TDP < 10 watts and CPU-only fan for TDP <= 65watts.

Equipped with hidden (but not shielded) USB docking station for WIFI / 3G / Bluetooth or simply USB flash booting, the M350 is the only enclosure that provides such innovative USB, radio friendly, expansion methods. For internal miniPCI cards or modules, and high gain SMA antenna option is provided on the back of the case.

#### Smart Power Button:

The M350 power button can be disabled by means of removing a jumper, thus preventing accidental ON/OFF actions. An additional jumper activates an "always ON after power loss' automatic pulse generator that will startup your motherbaord every time power is applied, regardless of BIOS setting!

#### NOTES:

- Additional fans can be installed on the hard drive mounting brackets or in the front of the enclosure.

- Original Intel heatsink/fan fits into the enclosure ! (Core2Duo fits. For i3/i5/i7 you need a low-profile heatsink/fan)
- The enclosure is designed for beeing used with M3-ATX or PicoPSUs.