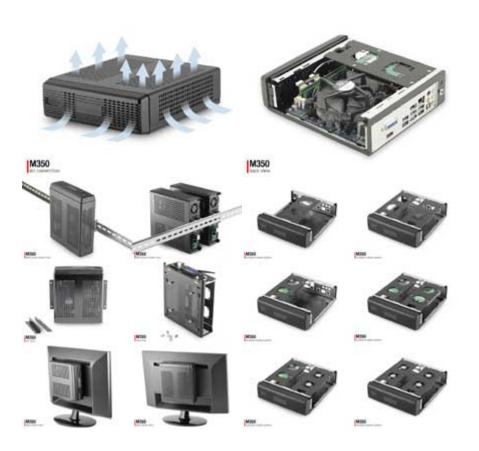

# Zero noise, small footprint and low power

The M350 is Industry's smallest universal enclosure ( $192 \times 210 \times 62mm$ , 2.5L) capable of housing mini-ITX boards ranging from tiny Atoms to fully featured desktop or mobile CPUs. The M30 permits fanless operation (natural air convection via hundreds of tiny holes) for TDP < 10 watts and CPU-only fan for TDP <= 65watts.

#### **Multiple Mounting Options:**

The M350 enclosure features multiple mounting options, making it ideal for industrial applications.

Mounting options include:

- Vesa mounting (attach in the back of a monitor)
- DIN-RAIL mounting (vertical and horizontal)
- Wall mount brackets
- Rubber feet

## Pushing mini-ITX to a new level of miniaturization:

- An optional I/O bracket + PCi riser permits mounting of standard PCI card on top of the Intel D945GSEJT motherboard allowing customers to pack more I/O in a very small footprint (2.5L), a feature not available in any other mini-ITX enclosure.

#### NOTES:

- Additional fans can be installed on the hard drive mounting brackets or in the front of the enclosure.

- Original Intel heatsink/fan fits into the enclosure ! (Core2Duo fits. For i3/i5/i7 you need a low-profile heatsink/fan)
- The enclosure is designed for beeing used with M3-ATX or PicoPSUs.